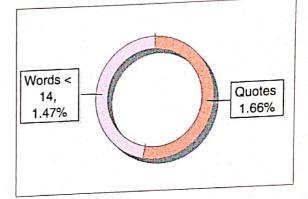

#### **Database Selection**

| Quotes                        | Excluded | Language               | English        |
|-------------------------------|----------|------------------------|----------------|
| References/Bibliography       | Excluded | Student Papers         | Yes            |
| Sources: Less than 14 Words % | Excluded | Journals & publishers  | Yes            |
| Excluded Source               | 0 %      | Internet or Web        | Yes            |
| Excluded Phrases              | Excluded | Institution Repository | Yes            |
|                               |          |                        | innicitud ed y |