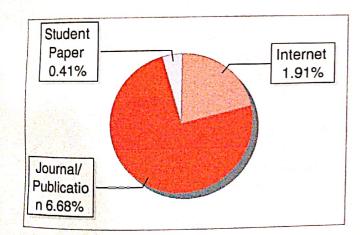

| <1 | Rublication                                                                                  |  |
| <ul> <li>Www.mkj.online</li> <li>Thesis Submitted to Shodhganga Repository</li> </ul> | <1 | Publication                                                                                  |  |



The Report is Generated by DrillBit Plagiarism Detection Software

# Submission Information

| Author Name         |   |
|---------------------|---|
| Title               |   |
| Paper/Submission IE | ) |
| Submitted by        |   |
| Submission Date     |   |
| Total Pages         |   |
| Document type       |   |

Sanjay Vashisth Thesis Physical Education 1360694 research.sbbsu@gmail.com 2024-01-24 12:40:04 83 Thesis

### **Result Information**



Contraction of Long



### **Exclude Information**

Quotes References/Bibliography Sources: Less than 14 Words % Excluded Excluded Source Excluded Phrases

Excluded Excluded 0 % Not Excluded



### Database Selection

| Language               | E |
|------------------------|---|
| Student Papers         | 1 |
| Journals & publishers  | Ŋ |
| Internet or Web        | У |
| Institution Repository | Y |

English Yes Yes Yes Yes



A Unique QR Code use to View/Download/Share Pdf File



### PLAGIARISM REPORT

**Document Information** 

Analyzed document Thesis original file Divakar Joshi.docx (D143515046)

Submitted2022-09-02 09:25:00Submitted byVikas SharmaSubmitter emailvikasam@gmail.comSimilarity10%Analysis addressvikasam.sbbsu@analysis.urkund.com

### Sources included in the report

Swami Ramanand Teerth Marat