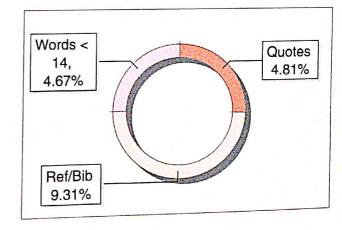

#### **Database Selection**

| Quotes                        | Excluded | Language               | English        |
|-------------------------------|----------|------------------------|----------------|
| References/Bibliography       | Excluded | Student Papers         | Yes            |
| Sources: Less than 14 Words % | Excluded | Journals & publishers  | Yes            |
| Excluded Source               | 0 %      | Internet or Web        | Yes            |
| Excluded Phrases              | Excluded | Institution Repository | Yes            |
|                               |          |                        | innicitud ed y |