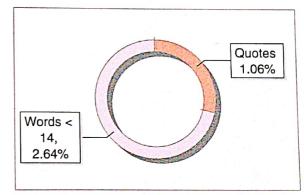

#### **Database Selection**

| Quotes                        | Excluded | Language               | English        |
|-------------------------------|----------|------------------------|----------------|
| References/Bibliography       | Excluded | Student Papers         | Yes            |
| Sources: Less than 14 Words % | Excluded | Journals & publishers  | Yes            |
| Excluded Source               | 0 %      | Internet or Web        | Yes            |
| Excluded Phrases              | Excluded | Institution Repository | Yes            |
|                               |          |                        | innicitud ed y |