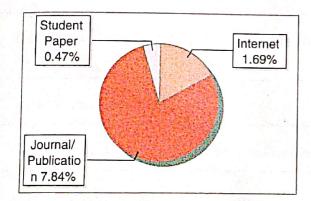

#### Similarity 8 %

#### **Database Selection**

| Quotes                        | Excluded | Language               | English        |
|-------------------------------|----------|------------------------|----------------|
| References/Bibliography       | Excluded | Student Papers         | Yes            |
| Sources: Less than 14 Words % | Excluded | Journals & publishers  | Yes            |
| Excluded Source               | 0 %      | Internet or Web        | Yes            |
| Excluded Phrases              | Excluded | Institution Repository | Yes            |
|                               |          |                        | innicitud ed y |