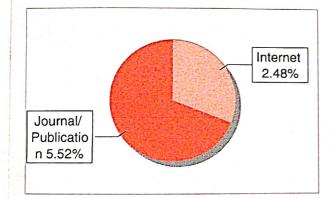

#### **Database Selection**

| Quotes                        | Excluded | Language               | English        |
|-------------------------------|----------|------------------------|----------------|
| References/Bibliography       | Excluded | Student Papers         | Yes            |
| Sources: Less than 14 Words % | Excluded | Journals & publishers  | Yes            |
| Excluded Source               | 0 %      | Internet or Web        | Yes            |
| Excluded Phrases              | Excluded | Institution Repository | Yes            |
|                               |          |                        | innicitud ed y |