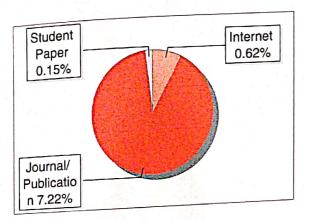

#### **Database Selection**

| Quotes                        | Excluded | Language               | English        |
|-------------------------------|----------|------------------------|----------------|
| References/Bibliography       | Excluded | Student Papers         | Yes            |
| Sources: Less than 14 Words % | Excluded | Journals & publishers  | Yes            |
| Excluded Source               | 0 %      | Internet or Web        | Yes            |
| Excluded Phrases              | Excluded | Institution Repository | Yes            |
|                               |          |                        | innicitud ed y |